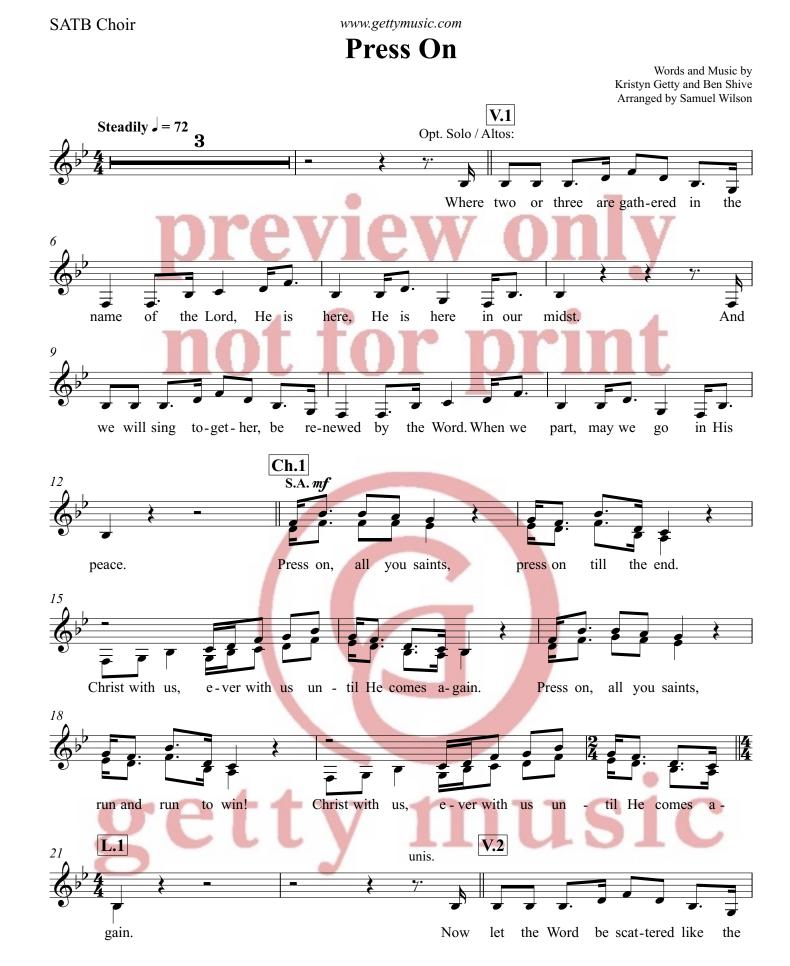

#### Press On

Words and Music by Kristyn Getty and Ben Shive

**INTRO:** CHORUS 4 B♭ F<sup>7sus</sup>  $|E^{\flat}/B^{\flat} = F^{7sus} = |B^{\flat}|$ IE♭/B♭ B♭ B♭/D E♭ E♭ B♭/D F Press on all you saints press on till the end Verse 1 E♭F Gm<sup>′</sup> B♭/D B♭ Christ with us ever with us Where two or three are gathered F<sup>7sus</sup> E♭ F B♭ E♭ F Un - til He comes a - gain In the name of the Lord F<sup>7sus</sup>  $B^{\flat}$   $B^{\flat}/D$   $E^{\flat}$   $E^{\flat}$ B♭/D F Bb  $Gm^7$ E♭ Press on all you saints run and run to win He is here He is here in our midst B♭/D E♭ F Gm<sup>7</sup> B♭ Christ with us ever with us And we will sing together <sup>2</sup> E♭ F E۶ F 4 Un - til He comes a -Be re - newed by the word F<sup>7sus</sup> F<sup>7sus</sup>  ${}^{4}_{*}$  Gm<sup>7</sup> E<sup>b</sup> |E<sup>b</sup> F D<sup>7</sup>/F<sup>#</sup>|Gm Eb I E b Gm<sup>7</sup> Fb -gain When we part, may we go in His peace Verse 3 **CHORUS** B♭ B♭ B♭/D E♭ E♭ B♭/D F And may He find us waiting Press on all you saints press on till the end Eb/Bb Gm<sup>7</sup> F/B♭ B♭/D E♭ F With our lamps burning still Christ with us ever with us B<sup>♭</sup> F<sup>7sus</sup> E♭ Gm<sup>′</sup> F F۶ Rb Keeping watch through the night till He comes Un - til He comes a - gain B♭ F/A Gm<sup>4</sup> B♭  $B^{\flat}/D = E^{\flat} = E^{\flat}$ B♭/D For soon it will be morning Press on all you saints run and run to win Gm<sup>7</sup> Dm/F E<sup>♭</sup> E♭F B♭/D F Christ with us ever with us And the sun will ap - pear F<sup>7sus</sup> **2** E♭ <sup>4</sup>/<sub>4</sub> B<sup>♭</sup> Gm<sup>7</sup> E♭ B♭ F IE<sup>b</sup>/B<sup>b</sup> Christ who brought us this far brings us home Un - til He comes a - gain **CHORUS** Verse 2 Bb B♭/D E♭ E♭ B♭/D F B♭ Press on all you saints press on till the end Now let the word be scattered B♭/D E<sup>b</sup> F Gm<sup>7</sup> E♭ F Christ with us ever with us Like the seed on the soil F<sup>7sus</sup> Eb F B♭ F<sup>7sus</sup>  $Gm^7$ F۶ B♭ Un - til He comes a - gain Day by day watch it grow in His care Bb B<sup>b</sup>/D E<sup>b</sup> Eb B♭/D F F/A Gm<sup>7</sup> B♭ Press on all you saints run and run to win And may you be a shelter  ${}^{3}_{4} B^{\flat}/D E^{\flat} F {}^{4}_{4} Gm$ B♭/F Eb F Christ with us ever with us As you reach to the lost F Gm<sup>7</sup> F<sup>7sus</sup> E♭ Gm<sup>7</sup> E♭ B♭ Un - til He comes a - gain Glad in hope, calm in pain, true in prayer B<sup>♭</sup>/F F<sup>7sus</sup> E♭ B♭ Oh un - til He comes a - gain