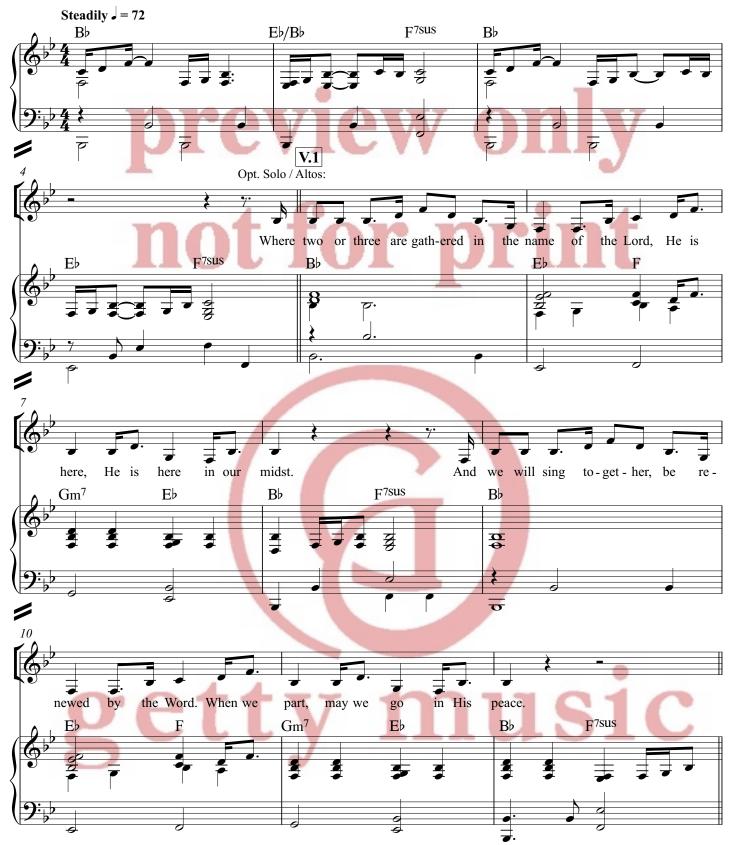

#### Press On

Words and Music by Kristyn Getty and Ben Shive

**INTRO:** CHORUS 4 B♭ F<sup>7sus</sup>  $|E^{\flat}/B^{\flat} = F^{7sus} = |B^{\flat}|$ IE♭/B♭ B♭ B♭/D E♭ E♭ B♭/D F Press on all you saints press on till the end Verse 1 E♭F Gm<sup>′</sup> B♭/D B♭ Christ with us ever with us Where two or three are gathered F<sup>7sus</sup> E♭ F B♭ E♭ F Un - til He comes a - gain In the name of the Lord F<sup>7sus</sup>  $B^{\flat}$   $B^{\flat}/D$   $E^{\flat}$   $E^{\flat}$ B♭/D F Bb  $Gm^7$ E♭ Press on all you saints run and run to win He is here He is here in our midst B♭/D E♭ F Gm<sup>7</sup> B♭ Christ with us ever with us And we will sing together <sup>2</sup> E♭ F E۶ F 4 Un - til He comes a -Be re - newed by the word F<sup>7sus</sup> F<sup>7sus</sup>  ${}^{4}_{*}$  Gm<sup>7</sup> E<sup>b</sup> |E<sup>b</sup> F D<sup>7</sup>/F<sup>#</sup>|Gm Eb I E b Gm<sup>7</sup> Fb -gain When we part, may we go in His peace Verse 3 **CHORUS** B♭ B♭ B♭/D E♭ E♭ B♭/D F And may He find us waiting Press on all you saints press on till the end Eb/Bb Gm<sup>7</sup> F/B♭ B♭/D E♭ F With our lamps burning still Christ with us ever with us B<sup>♭</sup> F<sup>7sus</sup> E♭ Gm<sup>′</sup> F F۶ Rb Keeping watch through the night till He comes Un - til He comes a - gain B♭ F/A Gm<sup>4</sup> B♭  $B^{\flat}/D = E^{\flat} = E^{\flat}$ B♭/D For soon it will be morning Press on all you saints run and run to win Gm<sup>7</sup> Dm/F E<sup>♭</sup> E♭F B♭/D F Christ with us ever with us And the sun will ap - pear F<sup>7sus</sup> **2** E♭ <sup>4</sup>/<sub>4</sub> B<sup>♭</sup> Gm<sup>7</sup> E♭ B♭ F IE<sup>b</sup>/B<sup>b</sup> Christ who brought us this far brings us home Un - til He comes a - gain **CHORUS** Verse 2 Bb B♭/D E♭ E♭ B♭/D F B♭ Press on all you saints press on till the end Now let the word be scattered B♭/D E<sup>b</sup> F Gm<sup>7</sup> E♭ F Christ with us ever with us Like the seed on the soil F<sup>7sus</sup> Eb F B♭ F<sup>7sus</sup>  $Gm^7$ F۶ B♭ Un - til He comes a - gain Day by day watch it grow in His care Bb B<sup>b</sup>/D E<sup>b</sup> Eb B♭/D F F/A Gm<sup>7</sup> B♭ Press on all you saints run and run to win And may you be a shelter  ${}^{3}_{4} B^{\flat}/D E^{\flat} F {}^{4}_{4} Gm$ B♭/F Eb F Christ with us ever with us As you reach to the lost F Gm<sup>7</sup> F<sup>7sus</sup> E♭ Gm<sup>7</sup> E♭ B♭ Un - til He comes a - gain Glad in hope, calm in pain, true in prayer B<sup>♭</sup>/F F<sup>7sus</sup> E♭ B♭ Oh un - til He comes a - gain